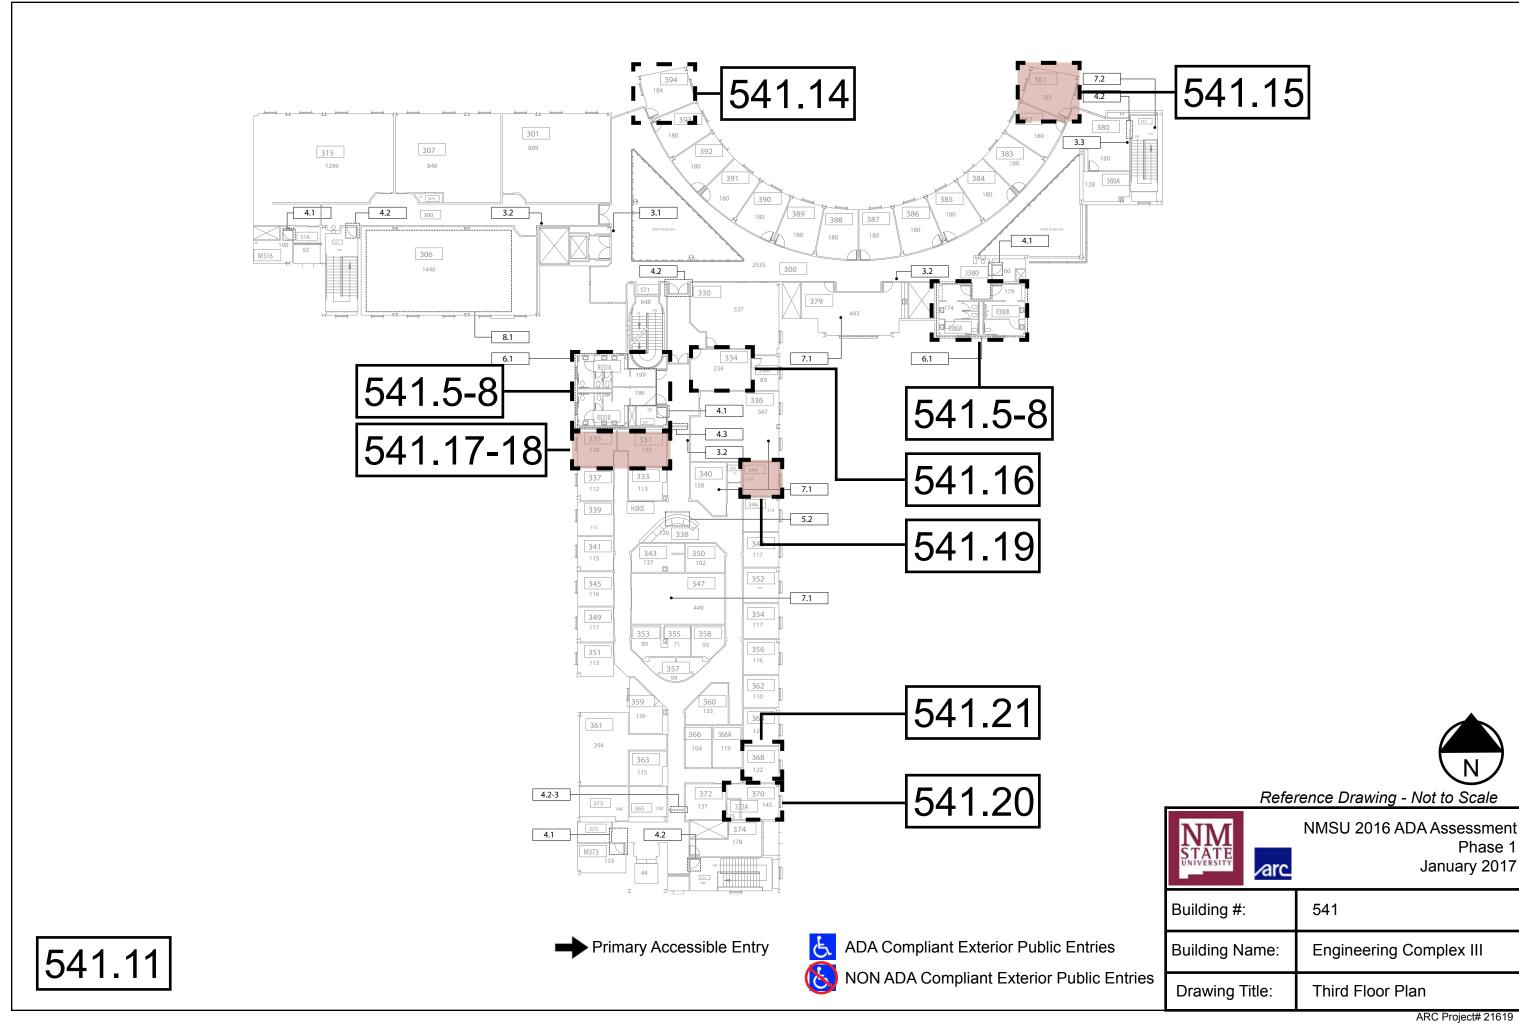

| NM<br>STATE<br>UNIVERSITY | NMSU 2016 ADA Assessment<br>Phase 1<br>January 2017 |
|---------------------------|-----------------------------------------------------|
| Building #:               | 541                                                 |
| Building Name:            | Engineering Complex III                             |
| Drawing Title:            | Third Floor Plan                                    |
| •                         | ΔRC Project# 21619                                  |